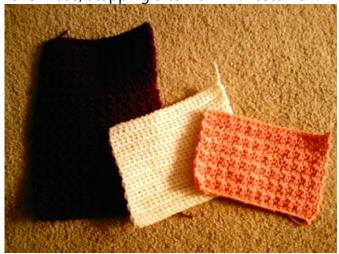

# **Base piece (Plum color)**

**Row 1:** ch 27, dc in 3<sup>rd</sup> ch from hook, \*sc in next ch, dc in next ch\*. Repeat (\*) across. Ch 1, TURN.

**Row 2:** \*sc in next st, dc in next st\*. Repeat (\*) across. Ch 2, TURN.

#### **Inner Pocket (Cream color)**

**Row 1:** ch 27, hdc in 3<sup>rd</sup> ch from hook, and each ch across. Ch 1, TURN.

**Row 2:** sc in each st across. Ch 2, TURN.

Row 3: hdc in each st across. Ch 1, TURN.

## **Outer Pocket (Pink color)**

Repeat instructions for Base, stopping after row 14. Fasten off.