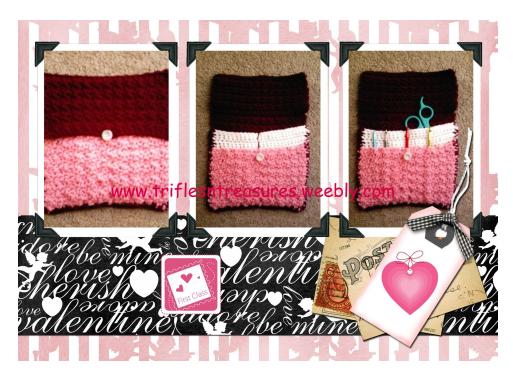

# Hook Case/Organizer Crochet Pattern

#### Size:

Finished dimensions are 8" wide x 8" tall (closed)

## Assembly:

Lay Inner pocket piece on Base piece. Using yarn needle, and Base color yarn, sew one seam up the center, using a running stitch.

Lay Outer pocket piece on Inner pocket piece. Using yarn needle, and Outer pocket yarn color, sew seams in desired places. You want them far enough apart to comfortably slide your hooks, pencils, or other items in.

Once seams are stitched, line sides up evenly, and sc through all three layers. With front facing you, start at top of one side, sc down to bottom. Work 3 sc in corner. Sc across bottom edge, work 3 sc in next corner. Sc up last side. Fasten

off. Weave in all ends. Sew a button to the center front of your Outer pocket piece for closure.