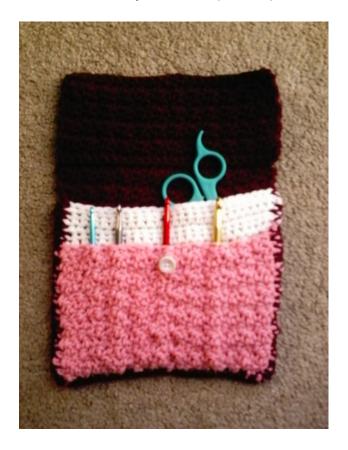

## Assembly:

Lay Inner pocket piece on Base piece. Using yarn needle, and Base color yarn, sew one seam up the center, using a running stitch.

Lay Outer pocket piece on Inner pocket piece. Using yarn needle, and Outer pocket yarn color, sew seams in desired places. You want them far enough apart to comfortably slide your hooks, pencils, or other items in.

Once seams are stitched, line sides up evenly, and sc through all three layers. With front facing you, start at top of one side, sc down to bottom. Work 3 sc in corner. Sc across bottom edge, work 3 sc in next corner. Sc up last side. Fasten

off. Weave in all ends. Sew a button to the center front of your Outer pocket piece for closure.